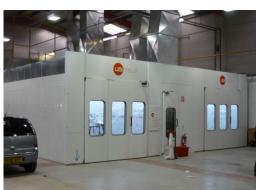

## **Specifications:**

- 8m x 4m x 2.8m
- Very Good Condition
- Direct Fired Gas
- Daylight Lighting
- VSDs (energy saving)
- Easy Rear Wall
- Very Hi Spec Air Flow
- Paint Mix Room Available
- One Years Warranty

## Direct Fired Gas (Can run LPG) Deal on both!! & PMR

# **USI Italia Chronatech**

£11,950.00 Plus VAT Fitted